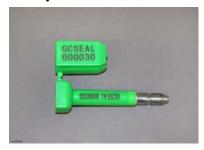

China

**Attention:** Hannah Su

**Purchase Order No.:** HSU13001 **Sample Type:** Bolt Seal

Seal Name: GCSeal-High Security Bolt Seal (as provided by customer)

Model No.: GCSeal-Bolt 17712 Series (as provided by customer)

**Part No.:** GC-B006L (as provided by customer)

**Serial Nos.:** 000001 through 000026

**Specification No.:** ISO 17712:2013(E) Clauses: 4.1.3 and 5

**Date Received:** 30 October 2013

**Test Dates:** 30 October through 1 November 2013